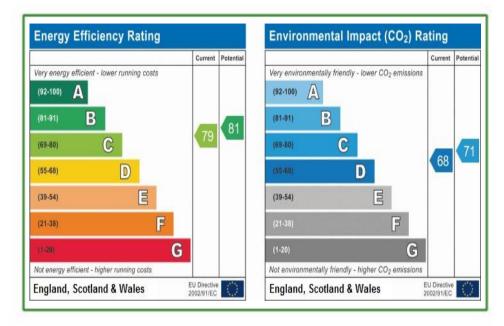

sin with mixer tap. Tiling to full ceiling height with decorative border. Heated ladder style towel rail. Extractor unit. Shaver point, Spotlight to ceiling.







Family Bathroom - This bathroom contains a tiled enclosed bath with hand grips, mixer taps and hand held shower attachment. Wall mounted wash hand basin with mixer tap. Back to wall WC with concealed cistern and bidet. Tiling to full ceiling height. Spotlights. Extractor system. Shaver point, Heated towel rail.

Bedroom Two - 3.48m x 2.57m (11'5 x 8'5) - A good size double bedroom fitted with a window to side elevation with radiator below. Coved cornice to ceiling. Painted doors open to additional storage space.





Lounge sliding Patio Doors from Lounge leading to own Terrace. Views to Woodland.



**Communal Gardens** 







View from Terrace

Agents Note - The service charge and ground rent £3,600 per annum collectively.

TENURE - Leasehold 97 Years unexpired lease





These sales particulars are presented to prospective purchasers as a guide and whilst we endeavor to make them as fair, accurate and reliable as possible they should be treated only as a guide. If there is something you feel is important to you in particular then we would ask you to please contact the office and we will be pleased to check it for you, especially if you are contemplating travelling some distance to view the property.

All Measurements are approximate room sizes are only intended as general guidance. They must not be used for ordering carpets or any furniture.

Please note we have not tested the services or any of the equipmen