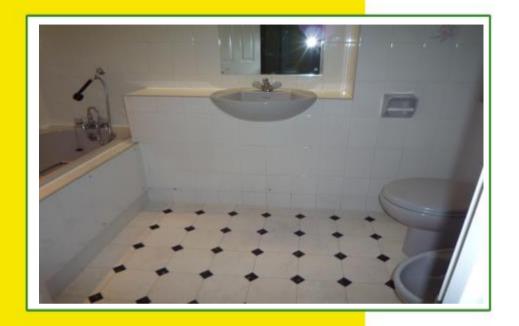

Family Bathroom - This bathroom contains a tiled enclosed bath with hand grips, mixer taps and hand held shower attachment. Wall mounted wash hand basin with mixer tap. Back to wall WC with concealed cistern and bidet. Tiling to full ceiling height. Spotlights. Extractor system. Shaver point, Heated towel rail.