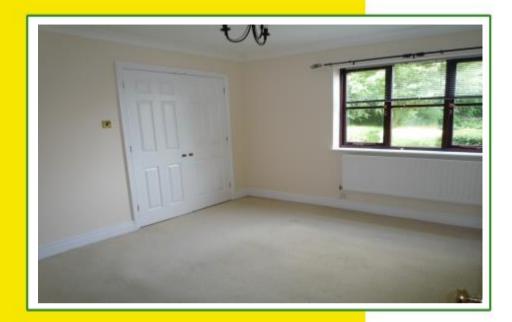

Bedroom One - 3.48m x 3.20m (11'5 x 10'6) - This is a sizeable double bedroom from which a pair of painted wooden doors open to built-in double wardrobe with hanging rail and shelving. Double glazed window faces the side elevation with radiator below.

Bedroom Two - 3.48m x 2.57m (11'5 x 8'5) - A good size double bedroom fitted with a window to side elevation with radiator below. Coved cornice to ceiling. Painted doors open to additional storage space.