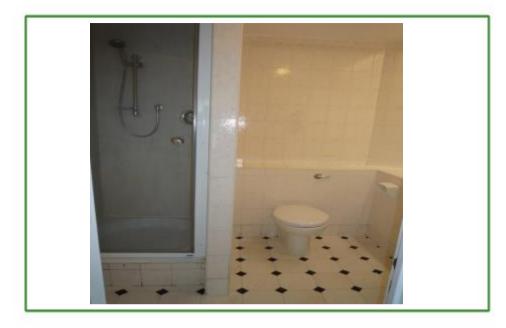

En-Suite Shower Room - This room contains a tiled shower enclosure. Back to wall WC with concealed cistern. Inset wall mounted wash hand basin with mixer tap. Tiling to full ceiling height with decorative border. Heated ladder style towel rail. Extractor unit. Shaver point, Spotlight to ceiling.