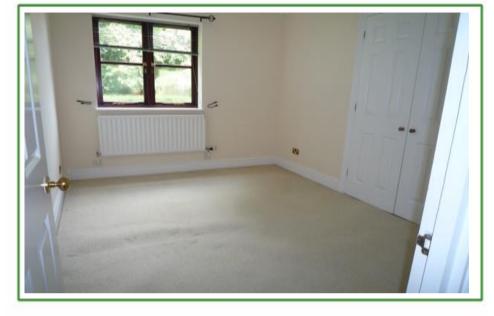

Bedroom One - 3.48m x 3.20m (11'5 x 10'6) - This is a sizeable double bedroom from which a pair of painted wooden doors open to built-in double wardrobe with hanging rail and shelving. Double glazed window faces the side elevation with radiator below.

Bedroom Two - 3.48m x 2.57m (11'5 x 8'5) - A good size double bedroom fitted with a window to side elevation with radiator below. Coved cornice to ceiling. Painted doors open to additional storage space.