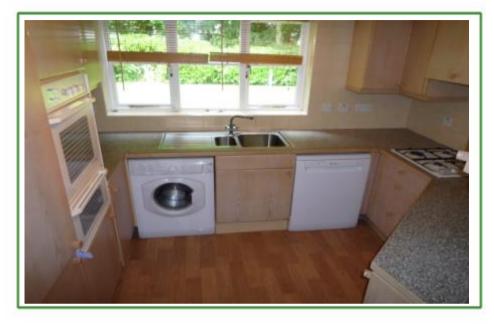

Kitchen - 3.56m x 3.07m max (11'8 x 10'1 max) A well appointed kitchen. Window faces the rear elevation. This room contains a range of units which comprise base cupboards, drawers and matching wall cabinets with concealed downlighting. Integrated appliances include a double oven and stainless steel four ring gas hob with concealed extractor unit fitted above. Integrated refrigerator and freezer. Space for washing machine and dishwasher.